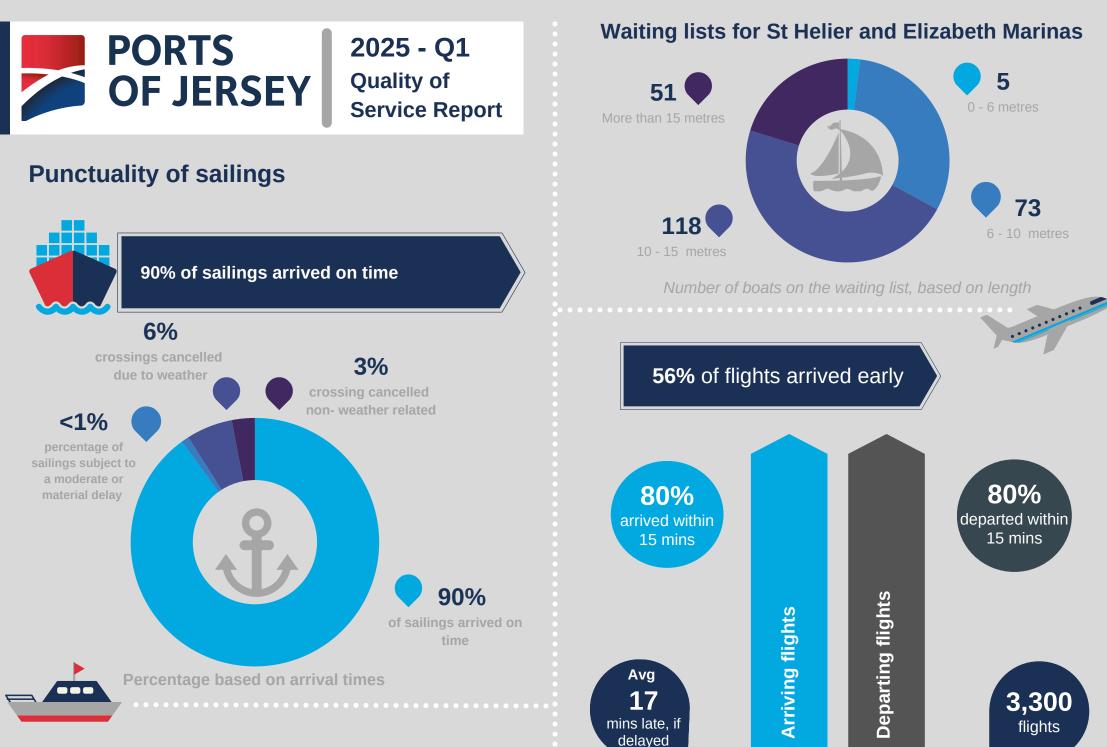

## **Review of Q1**

264 sailings were scheduled with minimal delays or cancellations. Only a small percentage of sailings experienced moderate or material delays. Non-weatherrelated cancellations were low. Berth availability was at 85%.

Jersey Airport operated 3,300 commercial services, with 20% experiencing delays, often due to late inbound aircraft. Nearly 99% of air passengers cleared security in under 15 minutes.

## Flight punctuality to and from Jersey Airport

Excluding flights affected by weather