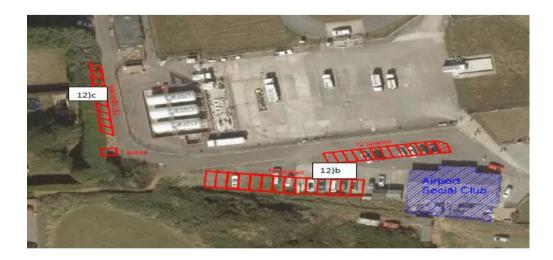

| 11)a Old Cargo<br>Centre                    | Eastern side of Airport off L'Avenue De La Reine Elizabeth | No Public parking – Authorised vehicles only                                                                                                                                                                         | Anytime                |
|---------------------------------------------|------------------------------------------------------------|----------------------------------------------------------------------------------------------------------------------------------------------------------------------------------------------------------------------|------------------------|
| 11)b Heron House                            | South East of Airport off L'Avenue De La Reine Elizabeth   | Aviation Beauport authorised parking only                                                                                                                                                                            | Anytime                |
| 11)c Heron House /<br>Hangars               | South East of Airport off L'Avenue De La Reine Elizabeth   | Aviation Beauport authorised parking only                                                                                                                                                                            | Anytime                |
| 12)a Cargo Centre<br>Car Park               | North of access road to Cargo Centre and Fuel Farm         | Cargo Centre staff and Visitors.<br>12 Hours in any 24                                                                                                                                                               | Anytime                |
| 12)b Social Club Car<br>Park                | North and west of the Old Airport Social Club building     | Numbered Bays 1 to 45 & A to T : 07:00 –<br>19:00 Permit Holders only<br>All other times parking limited to 12<br>hours in any 24.<br>All other non-numbered parking areas<br>parking limited to 12 hours in any 24. | Anytime<br><br>Anytime |
| 12)c Fuel Farm Car<br>Park                  | West of the Fuel Farm.                                     | All Numbered Bays – ATF &NAS &<br>visitors during working hours:<br>12 hours in any 24                                                                                                                               | Anytime                |
| 13) La Chasse<br>Communications<br>Facility | In its entirety                                            | Authorised vehicles and<br>PoJ La Chasse permit holders only                                                                                                                                                         | Anytime                |

### Airport Parking Area Overview 12b & 12c