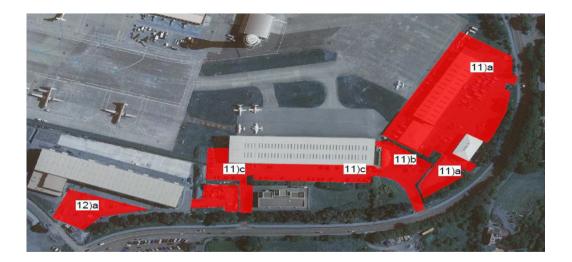

| 11)a Old Cargo<br>Centre                    | Eastern side of Airport off L'Avenue De La Reine Elizabeth | No Public parking – Authorised vehicles only                                                                                                                                                                         | Anytime                |
|---------------------------------------------|------------------------------------------------------------|----------------------------------------------------------------------------------------------------------------------------------------------------------------------------------------------------------------------|------------------------|
| 11)b Heron House                            | South East of Airport off L'Avenue De La Reine Elizabeth   | Aviation Beauport authorised parking only                                                                                                                                                                            | Anytime                |
| 11)c Heron House /<br>Hangars               | South East of Airport off L'Avenue De La Reine Elizabeth   | Aviation Beauport authorised parking only                                                                                                                                                                            | Anytime                |
| 12)a Cargo Centre<br>Car Park               | North of access road to Cargo Centre and Fuel Farm         | Cargo Centre staff and Visitors.<br>12 Hours in any 24                                                                                                                                                               | Anytime                |
| 12)b Social Club Car<br>Park                | North and west of the Old Airport Social Club building     | Numbered Bays 1 to 45 & A to T : 07:00 –<br>19:00 Permit Holders only<br>All other times parking limited to 12<br>hours in any 24.<br>All other non-numbered parking areas<br>parking limited to 12 hours in any 24. | Anytime<br><br>Anytime |
| 12)c Fuel Farm Car<br>Park                  | West of the Fuel Farm.                                     | All Numbered Bays – ATF &NAS &<br>visitors during working hours:<br>12 hours in any 24                                                                                                                               | Anytime                |
| 13) La Chasse<br>Communications<br>Facility | In its entirety                                            | Authorised vehicles and<br>PoJ La Chasse permit holders only                                                                                                                                                         | Anytime                |

### Airport Parking Area Overview 11a to 12a