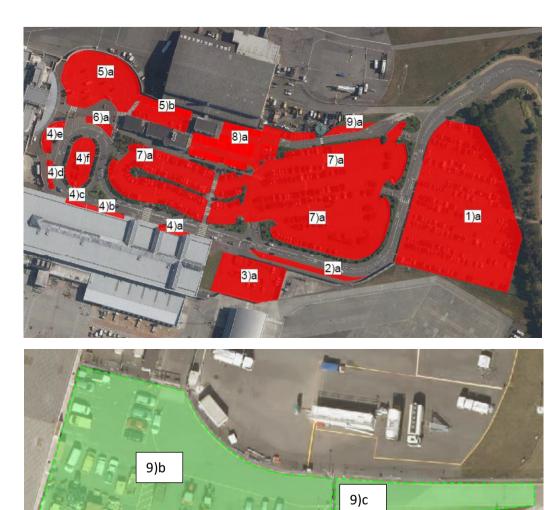

# Parking Restrictions in Specific Aerodrome Areas

| Area                                        | Location                                                                                      | Restriction                                                                                                                                              | Time of Restriction            |
|---------------------------------------------|-----------------------------------------------------------------------------------------------|----------------------------------------------------------------------------------------------------------------------------------------------------------|--------------------------------|
| 1) a Airport<br>Staff Car Park              | East of the Airport Road, between the roundabout and the 10-<br>minute waiting area 2) a.     | Authorised staff and 3 <sup>rd</sup> parties only.                                                                                                       | Anytime                        |
| 2)a Pit Stop – 10<br>Minute Waiting<br>Zone | Left-hand side of Airport Road, alongside wooden security fencing before the Departures Hall. | Public waiting only. Drivers must remain with their vehicles                                                                                             | 10-minute maximum.<br>Any time |
| 3)a Departures East<br>Car Park             | East of the Departures Hall, behind the wooden security fence.                                | Duty Airport Vehicles, SOJP Vehicles &<br>Authorised Contractors only.<br>Valid permit parking only, permits to be<br>displayed at all times             | Anytime                        |
| 4)a East Drop-off<br>zone                   | First drop-off zone between the first and second entrances to the Departures Hall             | s to Public drop-off zone, vehicles must not remain in location once passengers have been unloaded.<br>Vehicles are not to be left un-attended.          |                                |
| 4)b West Drop-off<br>zone                   | Second drop-off zone between the second and third entrances to the Departures Hall            | Public drop-off zone, vehicles must not<br>remain in this location once passengers<br>have been unloaded.AnytimeVehicles are not to be left un-attended. |                                |
| 4)c Taxi Queuing<br>Lane                    | From the third entrance to the Departures Hall up-to the 1 <sup>st</sup> yellow hatched area. | No public parking. Taxis only while waiting in line to pick-up fares.                                                                                    | Anytime                        |

| 4)d Taxi Queuing<br>lane          | From the end of the 1st hatched area up to the 2 <sup>nd</sup> yellow hatched area.                                                   | rea up to the 2 <sup>nd</sup> yellow A controlled taxi-cab may –<br>(a) Stand on a taxi rank; and                                                                                                                                                                                                                                                                                                 |                                                                                                                                             |
|-----------------------------------|---------------------------------------------------------------------------------------------------------------------------------------|---------------------------------------------------------------------------------------------------------------------------------------------------------------------------------------------------------------------------------------------------------------------------------------------------------------------------------------------------------------------------------------------------|---------------------------------------------------------------------------------------------------------------------------------------------|
| 4)e Taxi Pick-up<br>Area          | From the end of the second yellow hatched area, along the front of the Arrivals Hall up to the entrance to the "Short Stay" car park. | <ul> <li>(b) Pick up passengers at a taxi rank.</li> <li>Use of taxi ranks – restricted taxi-cabs</li> </ul>                                                                                                                                                                                                                                                                                      | Anytime                                                                                                                                     |
| 4)f Taxi Overflow<br>Parking Area | Central parking area opposite Arrivals Hall                                                                                           | <ol> <li>1) Except as provided by paragraph 2), a restricted taxi-cab must not –         <ul> <li>(a) stand on a taxi rank; or</li> <li>(b) pick up passengers at a taxi rank</li> </ul> </li> <li>2) A restricted taxi-cab may pick up passengers at a taxi rank established at the Airport, Albert Pier or Elizabeth Harbour if no controlled taxi-cab is standing on the taxi rank.</li> </ol> | Anytime                                                                                                                                     |
| 5)a Short Stay Car<br>Park        | Adjacent to the Arrivals Hall                                                                                                         | <ul> <li>Public Parking Area for short stay parking and arrivals pick-up.</li> <li>Coach and Minibus only spaces around the left-hand perimeter of the car park</li> <li>Disabled parking only spaces – disabled badge to be displayed at all times.</li> </ul>                                                                                                                                   | Anytime<br>1 <sup>st</sup> April until 31 <sup>st</sup> October –<br>Parking is restricted on<br>Saturdays to coaches and<br>minibuses only |
| 5)b Short Stay Car<br>Park        | Continuation of car park between Old Hangar and Service<br>Buildings.                                                                 | Left-hand side of area for "Booked Taxis"<br>only.<br>Last two spaces on left–hand reserved for<br>valid Permit Holders only.                                                                                                                                                                                                                                                                     | Anytime                                                                                                                                     |

|                                                   |                                                                                                                                             | Right-hand side reserved for valid permit<br>Holders only.                                                                                                                                                                                                             |         |
|---------------------------------------------------|---------------------------------------------------------------------------------------------------------------------------------------------|------------------------------------------------------------------------------------------------------------------------------------------------------------------------------------------------------------------------------------------------------------------------|---------|
| 6)a Arrivals Bus<br>Stop                          | Outside Arrivals Hall between entrance and exit to Short Stay carpark                                                                       | No public parking. Buses only                                                                                                                                                                                                                                          | Anytime |
| 7)a Main Public Car<br>Park                       | Opposite Departures Hall, central area between main airport<br>buildings                                                                    | Public parking area for passengers and<br>visitors to the airport.<br>Disabled parking only spaces – disabled<br>badge to be displayed at all times.<br>Hire car drop-off parking for non Hertz,<br>Avis or Europcar vehicles<br>No commercial vehicles or motorcycles | Anytime |
| 8)a Hertz, Avis &<br>Europcar Hire Car<br>Area    | Via access slip road on first bend from main junction roundabout                                                                            | No public parking. Hertz, Avis and Europcar hire cars only                                                                                                                                                                                                             | Anytime |
| 9)a Motorcycle Park                               | Via access slip road on first bend from main junction<br>roundabout, situated on right-hand side of access road before<br>hire car parking. | Public and staff parking for motorcycles only                                                                                                                                                                                                                          | Anytime |
| 9)b Approach Road<br>to Hangar 4                  | From junction with Airport approach road to main outer security Gate                                                                        | No Parking                                                                                                                                                                                                                                                             | Anytime |
| 9)c Hangar 4<br>Compound                          | The area inside the main outer security gate                                                                                                | Permit & Authorised Parking only                                                                                                                                                                                                                                       | Anytime |
| 10)a La Grande<br>Vingtaine (Le Guet)<br>Car Park | Car park north side of the Airport off La Rue De La Grande<br>Vingtaine                                                                     | Public Parking - 12 Hours in any 24                                                                                                                                                                                                                                    | Anytime |

## Airport Parking Area Overview 1a to 9c