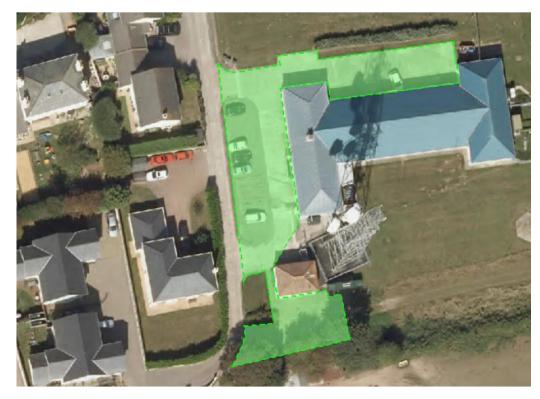

bered Bays – ATF &NAS &<br>visitors during working hours:<br>12 hours in any 24                                                                                                                               | Anytime                |
| 13) La Chasse<br>Communications<br>Facility | In its entirety                                            | Authorised vehicles and<br>PoJ La Chasse permit holders only                                                                                                                                                         | Anytime                |



## Airport Parking Area Overview 1a to 9c





### Airport Parking Area Overview 10a (Le Guet)



### Airport Parking Area Overview 11a to 12a





### Airport Parking Area Overview 12b & 12c





## 13) La Chasse