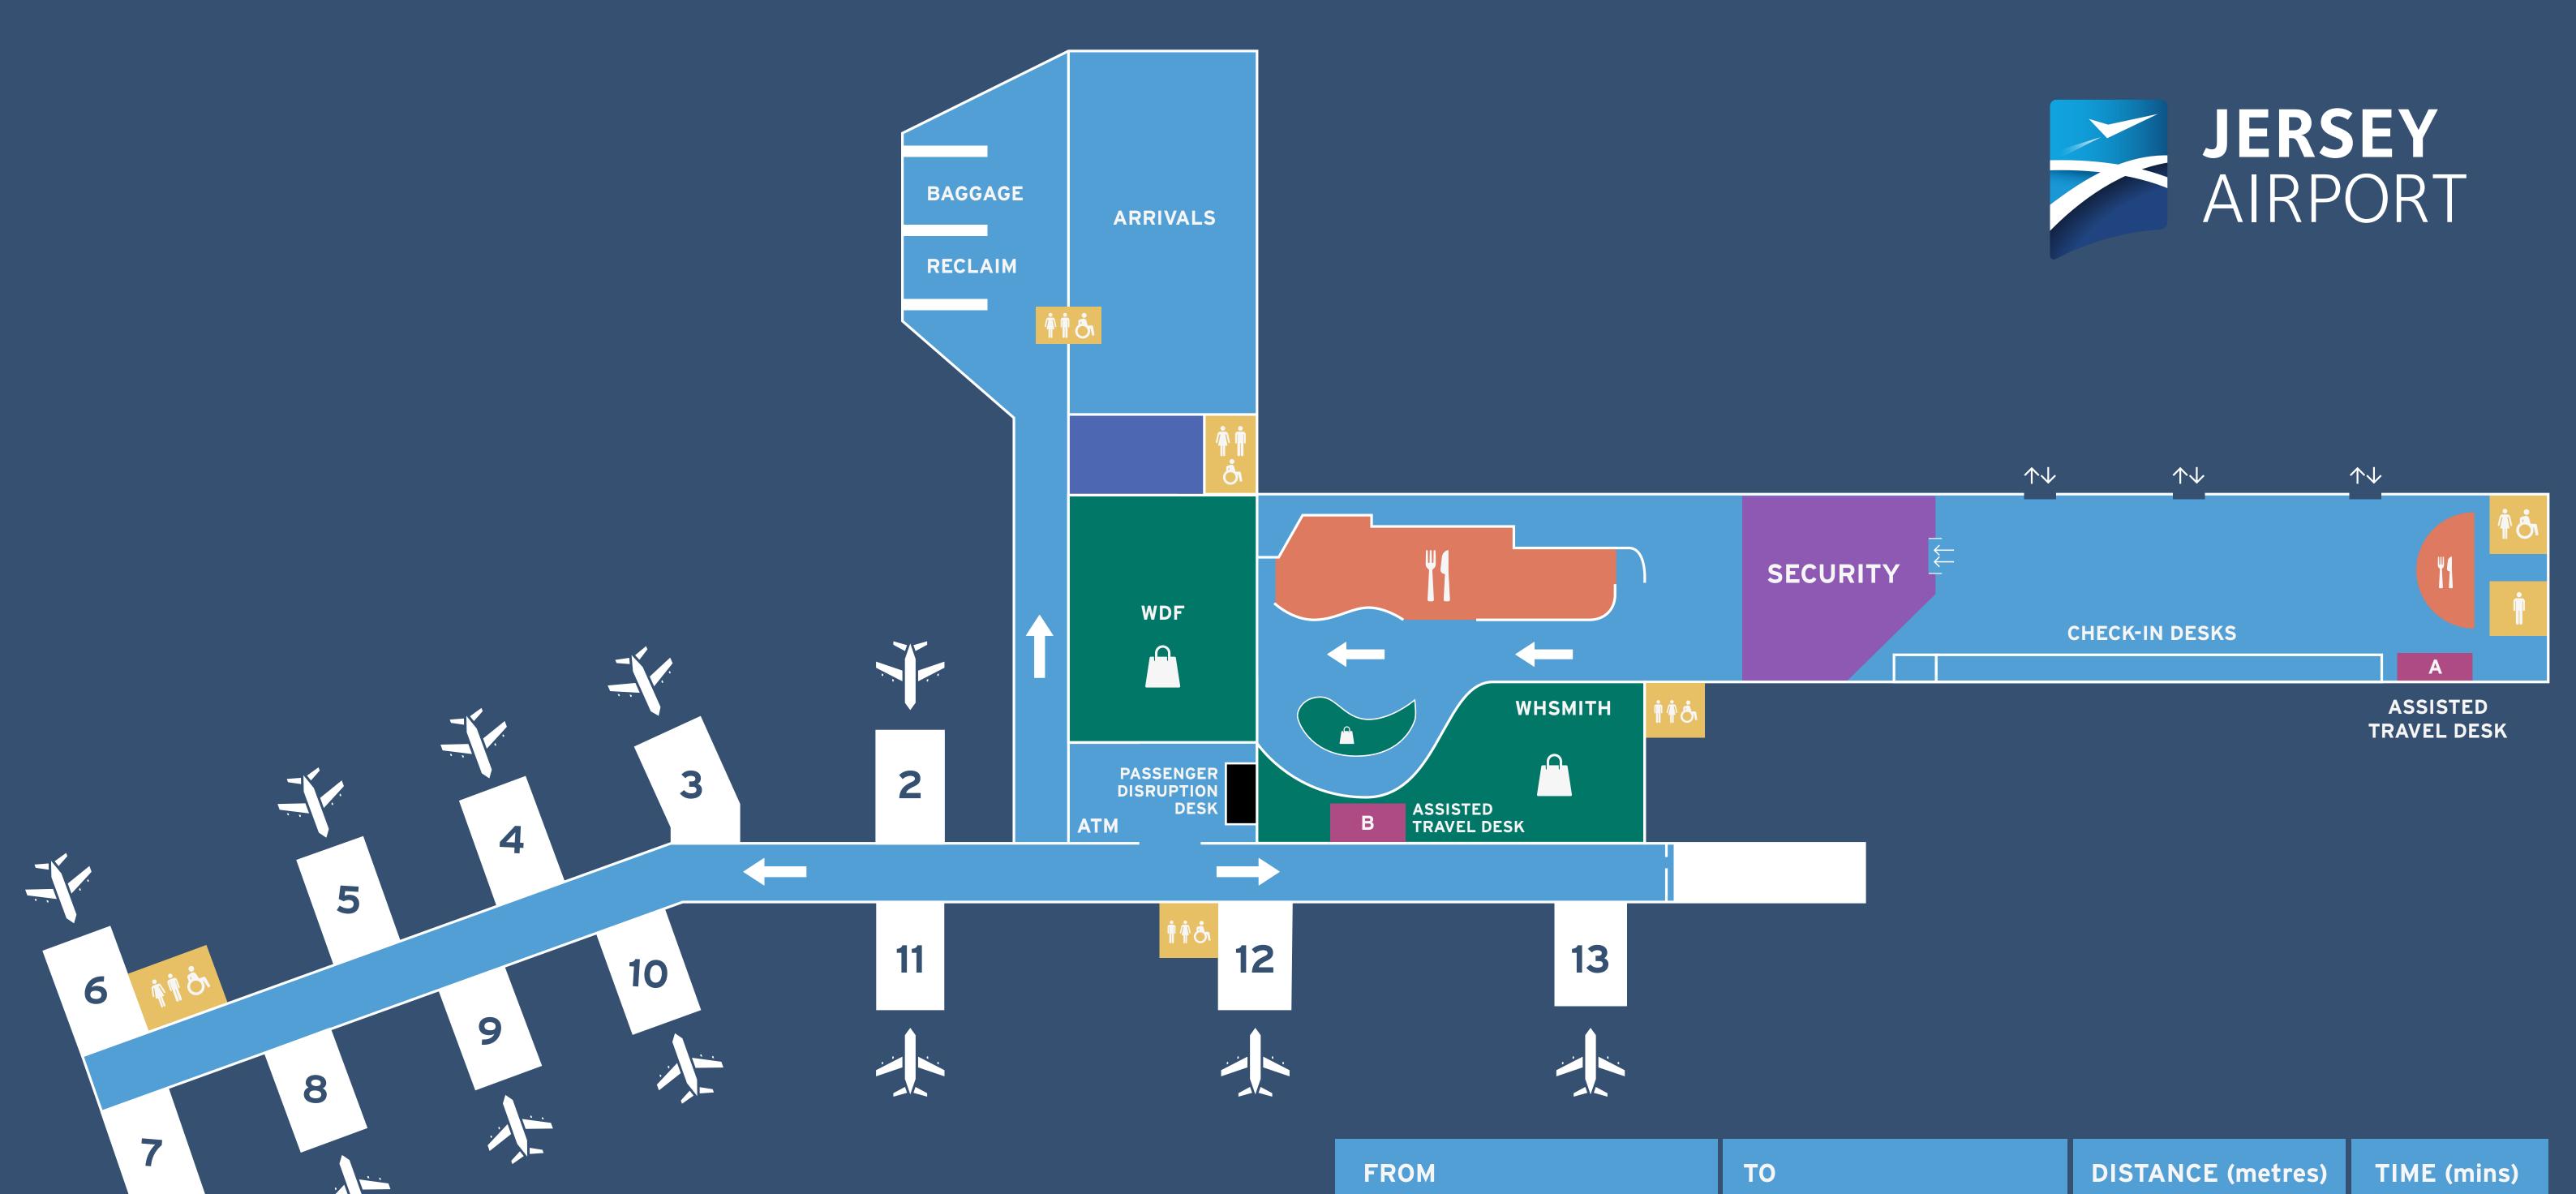

## KEY

Security
Shopping
Toilets
Additional Seating
Departure Gates
Assisted Travel

The times indicated do not include the Security Central Search screening times. All times and distances are approximate

| FROM                       | ТО                       | DISTANCE (metres) | TIME (mins) |
|----------------------------|--------------------------|-------------------|-------------|
| Assisted Travel Check in A | Security entrance        | 58                | 2           |
| Security entrance          | Scanner tray             | 10                | 1           |
| Scanner tray return        | Assisted travel lounge B | 67                | 2           |
| Assisted Travel lounge B   | Executive lounge         | 140               | 3           |
| Assisted Travel lounge B   | Gate 2                   | 120               | 2           |
| Assisted Travel lounge B   | Gate 13                  | 115               | 2           |
| Assisted Travel lounge B   | Gate 10                  | 145               | 3           |
| Assisted Travel lounge B   | Gate 8                   | 230               | 4           |
| Assisted Travel lounge B   | Gate 7                   | 245               | 4           |
| Gate 7                     | Baggage Reclaim          | 286               | 5           |
| Gate 13                    | Baggage Reclaim          | 186               | 3           |
| Gate 10                    | Baggage Reclaim          | 185               | 3           |