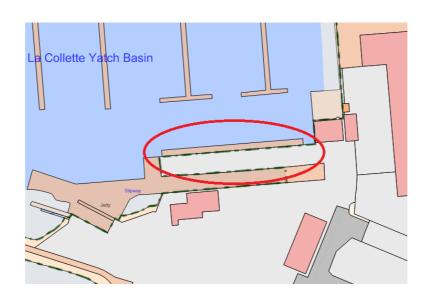

- 1 La Collette Fish Quay
- 2 La Collette Fish Pontoons
- 3 Victoria Pier London Berth

This designation is made following consultation with the Jersey Fisherman's Association. Any operator of a vessel utilising these berths is to comply with the Terms and Conditions contained within that vessels Mooring & Regulation 6 Agreement.

#### Fisherman's pontoons

London Berth

Fisherman's Quay