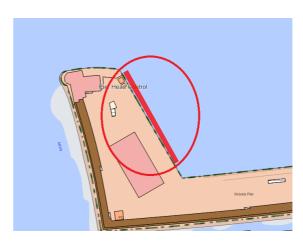

- 1 La Collette Fish Quay
- 2 La Collette Fish Pontoons
- 3 Victoria Pier London Berth

This designation is made following consultation with the Jersey Fisherman's Association. Any operator of a vessel utilising these berths is to comply with the Terms and Conditions contained within that vessels Mooring & Regulation 6 Agreement.

#### Fisherman's pontoons

London Berth

Fisherman's Quay