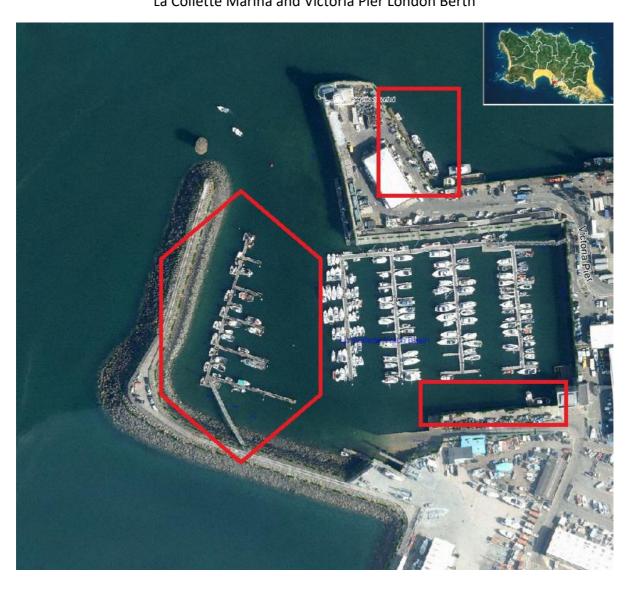

- 1 La Collette Fish Quay
- 2 La Collette Fish Pontoons
- 3 Victoria Pier London Berth

This designation is made following consultation with the Jersey Fisherman's Association. Any operator of a vessel utilising these berths is to comply with the Terms and Conditions contained within that vessels Mooring & Regulation 6 Agreement.

# ANNEX La Collette Marina and Victoria Pier London Berth