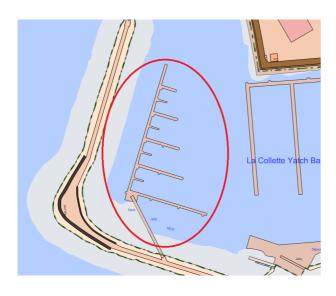

- 1 La Collette Fish Quay
- 2 La Collette Fish Pontoons
- 3 Victoria Pier London Berth

This designation is made following consultation with the Jersey Fisherman's Association. Any operator of a vessel utilising these berths is to comply with the Terms and Conditions contained within that vessels Mooring & Regulation 6 Agreement.

#### Fisherman's pontoons

London Berth

Fisherman's Quay