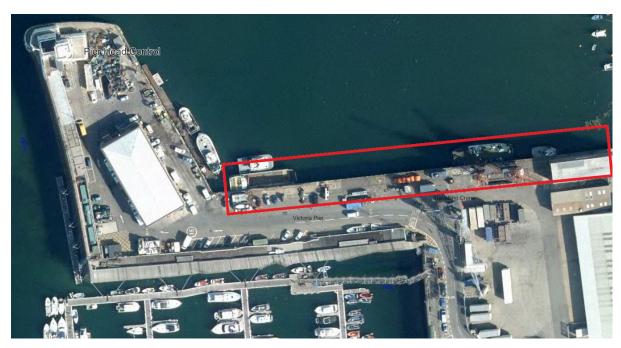

- 1 Victoria Pier East Cross
- 2 Victoria Pier West Cross

Victoria Pier is retained as the business contingency location for LoLo operations, the preferred location for special cargo projects, and a common user area for small commercial vessels to self-load/discharge cargo.

#### Victoria Pier

Victoria Pier East and West cross berths