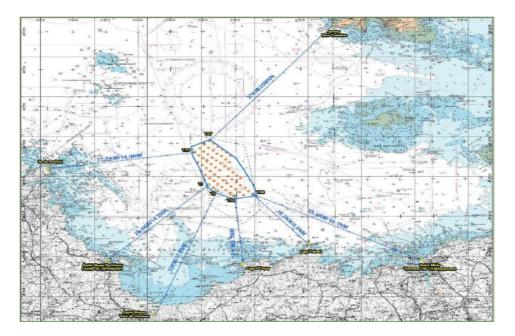

#### **Chart number BA 2669**

The following is a reproduction of the order of the Préfecture Maritime de l'Atlantique N°2023/028

### Offshore wind farm

Mariners are advised that a wind farm has been under construction since 3 May 2021 in French territorial waters approximately 20 nautical miles to the South West of Jersey's South West Coast.

## Restrictions in the work area are as follows

- Navigation through the work area is not permitted
- Anchorage in the work area is not permitted
- All underwater activities are prohibited
- All fishing activities are prohibited
- Vessels must remain more than 500 meters from any construction vessels in the restricted area.