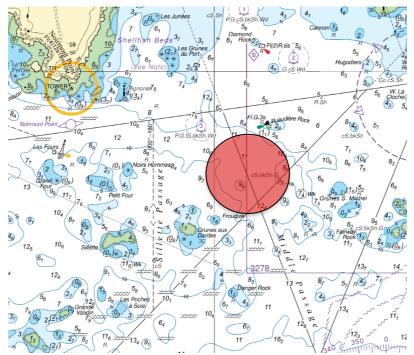

## **Undesignated Anchorage – Vista – Middle Passage**

Mariners are advised that the cruise vessel Vista is scheduled to anchor at an undesignated anchorage position 49°09′48″N, 002°09′19″W, in the vicinity of Middle Passage, on Wednesday, 21st May, between 0600 LT and 1600 LT.

The above illustration shows the approximate position swinging radius.

Captain Bill Sadler

Milling & Sung

Harbour Master, Jersey Harbours

16<sup>th</sup> May 2025