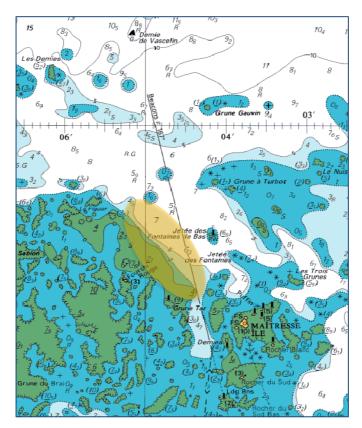

## PERMANENT NOTICE TO MARINERS N°14 Plateau Des Minquiers Sandbanks

- Mariners are advised that the sandbanks located to the west of the Jetée des Fontaines are very mobile, constantly building and shifting.
- They are known to encroach from time to time on the recognised transit into the reef from the north.
- It is not possible to accurately survey and chart these constantly mobile banks, therefore mariners are advised to navigate this area with caution.

Fig.1 | Chartlet depicting location of sandbanks concerned which have been highlighted by a yellow circle

Willing & Solly

Captain William Sadler Harbour Master 16 December 2020